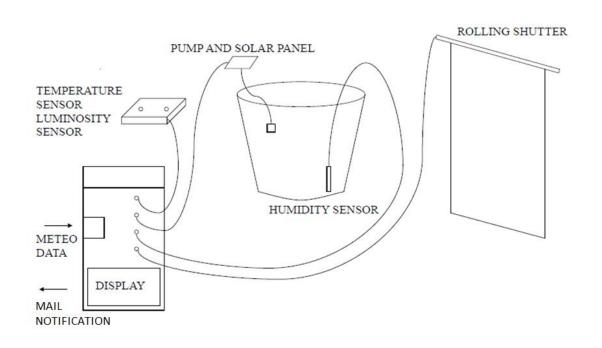

### DgG & AMI

- o Sensing: humidity sensor, light sensor, temperature sensor, forecast
- Reasoning: tells the user when to water the plant or if he has to move it outside
- o Acting: waters the plant, rolling shutter
- where to place the plant and it interrupts you if you are watering too much

## SYSTEM